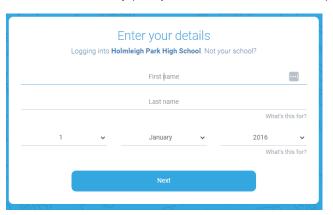

## **Initial login procedure for Sparx**

Google Sparx and click on the link for "Student log in".

If setting up for the first time click on "New Sparx User"

Enter "Holmleigh Park High School" in "find your school".

Enter student details in the next screen which will validate their identity (compares to school data entries).

Once validated the student will be given a user name and asked to set their own password.

On subsequent log ins they will use just user name and password.