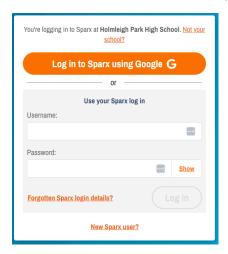

If a student forgets their password they can click on "forgotten Sparx login details" which will send a reset request to the Maths department who will usually grant the reset within 24 hours. Once granted the student goes through the registration process outlined above to re validate their identity and set up a new password.

Alternatively, they also have the option to use their school google account to login to Sparx.

Access by using the button below, this uses their ....@hphigh.co.uk account.

Log in to Sparx using Google G